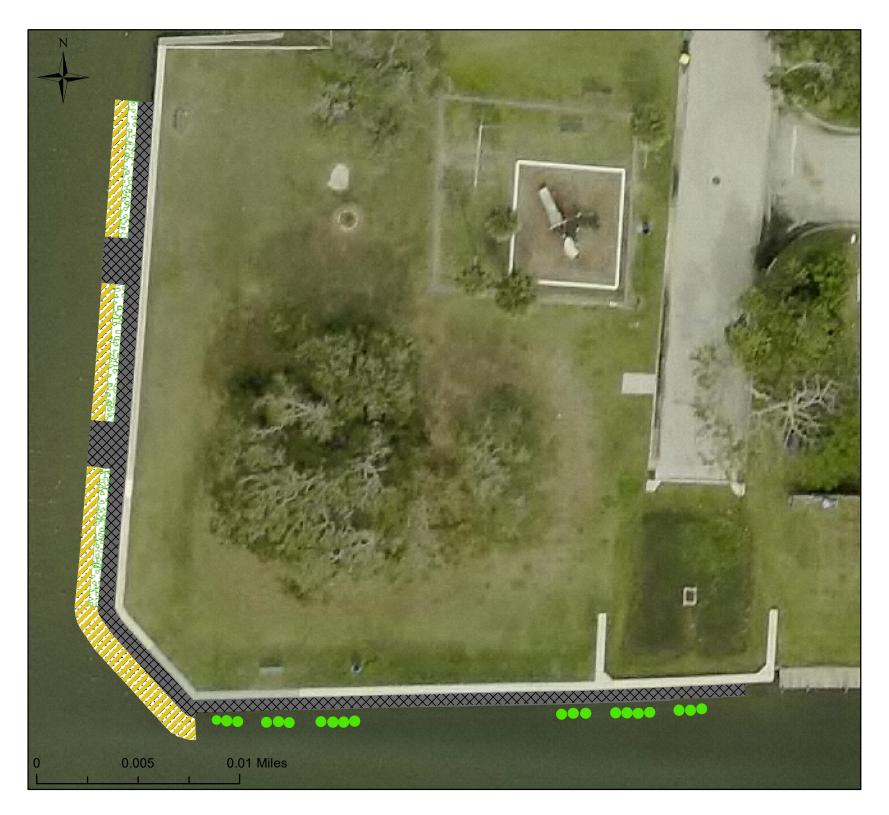

## **Oyster Prisms**

- 131 Oyster prisms constructed from jute fiber and concrete
- Prisms will be filled with oyster shell
- Prisms are 4ft x 14in x 12in

## **Oyster Gabions**

- · 832 Oyster gabions constructed from wire
- Gabions will be filled with oyster shell
- Gabions are 1ft x 1ft x 2ft

## **Mangrove Planter Boxes**

- 27 wooden mangrove planter boxes will be constructed
- Boxes will be filled with coquina rock and sand
- Planter boxes will be 4ft x 2.5ft x 3ft
- 80 mangroves will be planted in the boxes

## **Floating Oyster Habitat and Mangrove Planter**

- 20 floating concrete elements
- Each element will support 16 sqft of seeded oyster and 1 mangrove
- Elemets are 3ft x 2ft with a 2ft fin in the water

McNabb Park
Living Shoreline